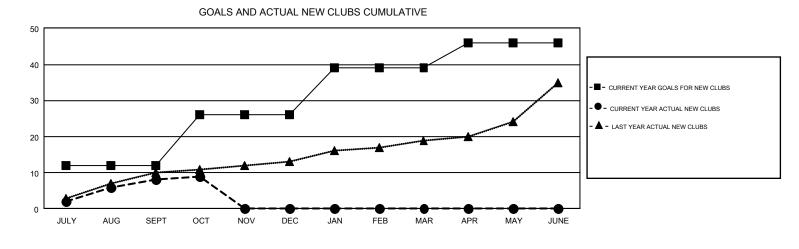

## GMT Constitutional Area 3, Group C

REPORT DOES NOT INCLUDE CLUBS IN UNDISTRICTED AREAS.

| Clubs                 |               |           |               | Members               |                           |                         |                                                    |  |
|-----------------------|---------------|-----------|---------------|-----------------------|---------------------------|-------------------------|----------------------------------------------------|--|
| RESULTS FOR 2019-2020 |               |           |               | RESULTS FOR 2019-2020 |                           |                         |                                                    |  |
| QUARTER               | NEW CLUB GOAL | NEW CLUBS | DROPPED CLUBS | QUARTER               | MEMBER GROWTH NET<br>GOAL | MEMBER GROWTH<br>ACTUAL | DROPPED<br>MEMBERS ACTUAL<br>(including transfers) |  |
| JULY/AUG/SEPT         | 12            | 8         | 3             | JULY/AUG/SEPT         | 450                       | 686                     | 395                                                |  |
| OCT/NOV/DEC           | 14            | 1         | 0             | OCT/NOV/DEC           | 550                       | 159                     | 82                                                 |  |
| JAN/FEB/MAR           | 13            | 0         | 0             | JAN/FEB/MAR           | 420                       | 0                       | 0                                                  |  |
| APR/MAY/JUNE          | 7             | 0         | 0             | APR/MAY/JUNE          | 505                       | 0                       | 0                                                  |  |