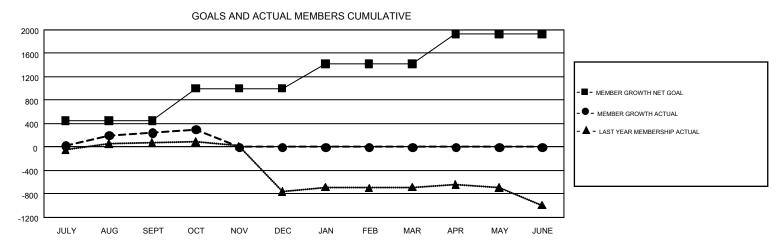

## GMT Constitutional Area 3, Group C

REPORT DOES NOT INCLUDE CLUBS IN UNDISTRICTED AREAS.

| Clubs                 |               |           |               | Members               |                           |                         |                                                    |  |
|-----------------------|---------------|-----------|---------------|-----------------------|---------------------------|-------------------------|----------------------------------------------------|--|
| RESULTS FOR 2019-2020 |               |           |               | RESULTS FOR 2019-2020 |                           |                         |                                                    |  |
| QUARTER               | NEW CLUB GOAL | NEW CLUBS | DROPPED CLUBS | QUARTER               | MEMBER GROWTH NET<br>GOAL | MEMBER GROWTH<br>ACTUAL | DROPPED<br>MEMBERS ACTUAL<br>(including transfers) |  |
| JULY/AUG/SEPT         | 12            | 8         | 3             | JULY/AUG/SEPT         | 450                       | 686                     | 395                                                |  |
| OCT/NOV/DEC           | 14            | 1         | 0             | OCT/NOV/DEC           | 550                       | 159                     | 82                                                 |  |
| JAN/FEB/MAR           | 13            | 0         | 0             | JAN/FEB/MAR           | 420                       | 0                       | 0                                                  |  |
| APR/MAY/JUNE          | 7             | 0         | 0             | APR/MAY/JUNE          | 505                       | 0                       | 0                                                  |  |